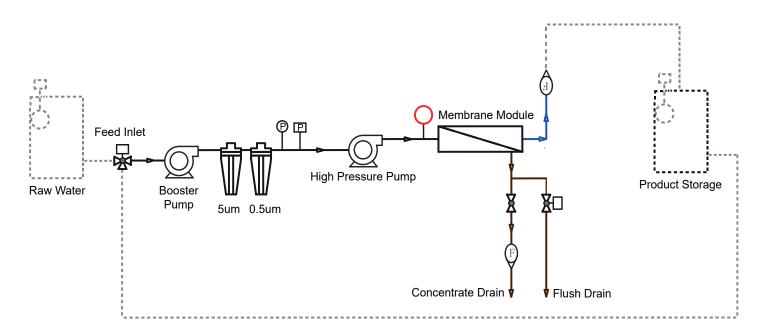

## Introduction

The SWM series water makers are designed for easy installation and use, making them suitable for sailboats and small powerboats. These compact units, measuring just 2-3 cubic feet, allow boaters to enjoy the benefits of a Rotek water maker without taking up too much space. The control panel allows for easy monitoring of the water maker, and the system can produce between 300 and 5000 liters of fresh water per day. This makes the SWM series a reliable and convenient choice for solo cruisers.