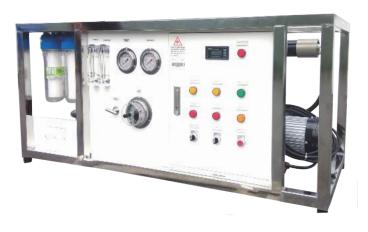

## **SWM** series

Affordable Watermakers From 300 - 5,000 liters per day

**TEK** *swm series* Water Makers with Auto-Flush

## Introduction

The SWM series water makers are designed for easy installation and use, making them suitable for sailboats and small powerboats. These compact units, measuring just 2-3 cubic feet, allow boaters to enjoy the benefits of a Rotek water maker without taking up too much space. The control panel allows for easy monitoring of the water maker, and the system can produce between 300 and 5000 liters of fresh water per day. This makes the SWM series a reliable and convenient choice for solo cruisers.